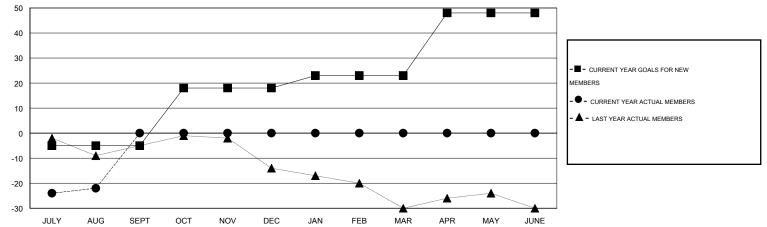

# **LOCATION NORTH CAROLINA**

 $\mathsf{GMT}\;\mathsf{CA}\;1$ 

|               |                  | Clubs               |                            |                             | Members  RESULTS FOR 2014-2015 |                    |                            |                              |                             |
|---------------|------------------|---------------------|----------------------------|-----------------------------|--------------------------------|--------------------|----------------------------|------------------------------|-----------------------------|
|               | RESU             | LTS FOR 2014-2015   |                            |                             |                                |                    |                            |                              |                             |
| QUARTER       | NEW CLUB<br>GOAL | ACTUAL NEW<br>CLUBS | ACTUAL<br>DROPPED<br>CLUBS | ACTUAL NET<br>GAIN/<br>LOSS | QUARTER                        | NEW MEMBER<br>GOAL | ACTUAL TOTAL MEMBERS ADDED | ACTUAL<br>DROPPED<br>MEMBERS | ACTUAL NET<br>GAIN/<br>LOSS |
| JULY/AUG/SEPT | 0                | 0                   | 2                          | -2                          | JULY/AUG/SEPT                  | -5                 | 15                         | 37                           | -22                         |
| OCT/NOV/DEC   | 1                | 0                   | 0                          | 0                           | OCT/NOV/DEC                    | 23                 | 0                          | 0                            | 0                           |
| JAN/FEB/MAR   | 0                | 0                   | 0                          | 0                           | JAN/FEB/MAR                    | 5                  | 0                          | 0                            | 0                           |
| APR/MAY/JUNE  | 1                | 0                   | 0                          | 0                           | APR/MAY/JUNE                   | 25                 | 0                          | 0                            | 0                           |